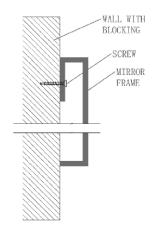

Installation Type: Hanging Hooks

· Custom sizes can be made for projects

Brand: NERVAL

Warranty: Limited 1 year

MIRROR BACK VIEW

ANCHOR CONNECTION HOLES

Disclaimer: Nerval makes every effort to provide accurate specification data. However, specification may change without notice. Please visit The Nerval website to see NERVAL'S TERMS AND CONDITONS.